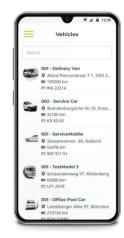

# MANAGE DRIVERS IN POOL-CAR VEHICLES

Utilise unique driver profiles.

## SIMPLIFY FLEET ADMINISTRATION

Manage company vehicles usage for tax compliance and cost control, and comply with data privacy regulations.

### **SELECT A VEHICLE**

Driver can self-assign to available vehicles.