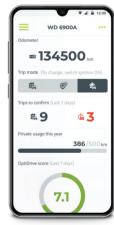

# **GET ACCURATE REPORTS**

Ensure odometer accuracy by getting the mileage from the real vehicle odometer.  $^{\scriptsize 1}$ 

#### **DEFINE TRIP MODE**

Define the type of trip - business, commute or private.

# **VIEW DRIVING BEHAVIOUR SCORES**

Review driving behaviour with OptiDrive 360 driving style insights (up to eight performance indicators) to help improve driving style.

# **REAL ODOMETER READING**

Ensure the LINK device and vehicle odometer information are always aligned by getting the mileage directly from the vehicle's odometer.<sup>2</sup>