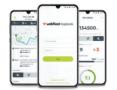

### **SELECT A VEHICLE**

Driver can self-assign to available vehicles.

#### **DEFINE TRIP MODE**

Define the type of trip - business, commute or private.

### **ENTER TRIP DETAILS**

Enter trip details including contact person for the trip, purpose of the journey and comments.

#### REPORT DOWNLOAD

Download monthly trip reports for personal and financial administration purposes.